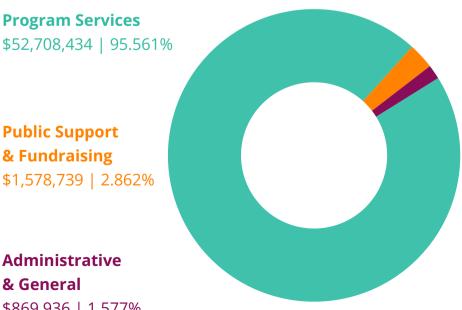

### **Allocation of Expenses**

**Public Support** & Fundraising

\$1,578,739 | 2.862%

**Program Services** 

Administrative & General

\$869,936 | 1.577%

ANNUAL REPORT 2023-2024