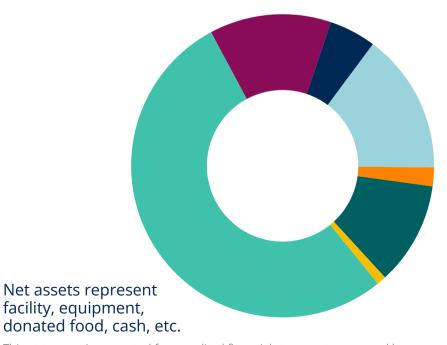

### Revenue

| <b>I</b> ndividuals                     | \$9,191,083  |
|-----------------------------------------|--------------|
| Foundations & Corporations              | \$2,325,917  |
| Special Events                          | \$895,479    |
| Government Grants                       | \$2,592,665  |
| Program Revenue                         | \$322,869    |
| Investment & Interest Income            | \$1,988,935  |
| Other Rent & Reimbursements             | \$149,244    |
| In-Kind Contributions & Donated Asssets | \$41,087,426 |

**TOTAL REVENUE** \$58,553,618 \$41,306,714 **Year Ending Net Assets\*** 

## Revenue By Type Excluding In-Kind

| Individuals                  | 53% |
|------------------------------|-----|
| Foundations & Corporations   | 13% |
| Special Events               | 5%  |
| Government Grants            | 15% |
| Program Revenue              | 2%  |
| Investment & Interest Income | 11% |
| Other Rent & Reimbursements  | 1%  |