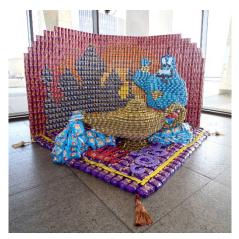

### WHAT

Design & build structures made entirely of canned food within a 10'x10'x10' space.

### **SPONSORSHIP**

All teams will be responsible for the costs to create their Canstruction sculptures. STUDENT TEAM entries will receive a \$500 stipend towards their canned food costs.

2020 1<sup>st</sup> Place - Best Use of Labels By: C.T. Male Associates